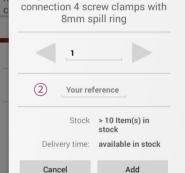

## Customize your shopping cart

Use a reference for each part to clearly assign the order to a particular employee or job

- 1 Place the item in the shopping cart
- 2 Enter the reference number that can be assigned to an employee or job