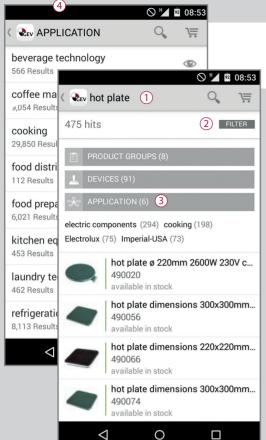

## Quick and easy filtering of search results

W

Q (1) )=

Do you need a part for a dishwasher, cold room or a coffee machine? Restrict your search result to the desired application

- 1 Enter search term
- (2) Click on "Filter" above the list of search results
- (3) Select the "Application" filter
- 4 A list of applications with the corresponding search results will be displayed