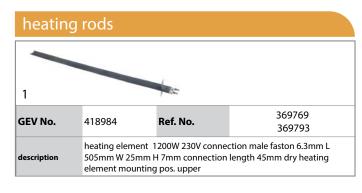

rly for every manufacturer

- Complete product range and all appliance data always up to date in the GEV Webshop
- Alphabetical index at the end of the catalogue

## **GEV Webshop**



- Sign in with email address and usual password
- Easy-order place several items in your basket at the same time
- 🥵 Quick item search no login needed

#### heating elements

#### heating elements for pizza ovens



| for conv    | eyor oven       |                  |        |
|-------------|-----------------|------------------|--------|
| miscellar   | neous           |                  |        |
|             |                 |                  |        |
| GEV No.     | 692117          | Ref. No.         | 369512 |
| description | coupling ø 29mm | L 24.6mm plastic |        |

equipment-specific units



### ALPHABETIC INDEX

#### Н

| neating elements                 |  |
|----------------------------------|--|
| neating elements for pizza ovens |  |
| neating rods                     |  |