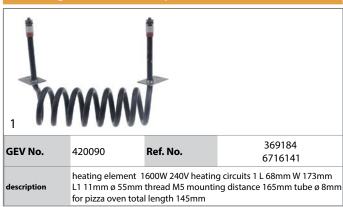

#### heating elements for pizza ovens

| for conv    | eyor oven       |                  |        |
|-------------|-----------------|------------------|--------|
| miscellar   | neous           |                  |        |
|             |                 |                  |        |
| GEV No.     | 692117          | Ref. No.         | 369512 |
| description | coupling ø 29mm | L 24.6mm plastic |        |